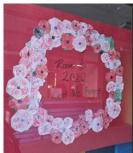

## **UPPER PRIMARY YEARS' NEWS**

Room 9 students have been watching their plants grow bigger and bigger, recording their progress as they grow. Room 6 created a class wreath from poppies to commemorate Remembrance Day. Each student coloured poppies and then cut them out and combined them into a Class wreath. All Upper Primary students attended the puppet show last Friday called "Lets Chat Habitat" and were laughing at the very funny show.