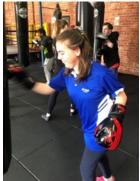

## SECONDARY—VCAL NEWS

In Physical Education, VCAL students have been going to Sparkes Gym to learn boxing. So far, we have practiced punching the punching bag with professional gloves and the right technique. We have been doing various forms of cardio, such as push-ups and jogging. Boxing at Sparkes is helping us to exercise and keep healthy. I feel that our time at Sparkes is helping to teach us about perseverance and healthy ways to positively cope with emotions. Our class seems to enjoy it. We are having fun and learning lots of skills. By Joria.