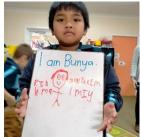

## **ART**

During Art this last fortnight in Rooms 1,2,10, 23 and ILS we have focussed on three Eras of Art. Cubism, Fauvism and Pop Art.

Picture 1 is a collage of a Poppy completed by Bunya from Room 1 inspired by the Cubism art form, commemorating Remembrance Day.