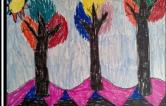

Picture 4 is a step by step drawing of trees, drawn by Tobias from Room 23 inspired by the Fauvism art form.

Picture 5 is a step by step drawing of trees, drawn by Matthew from Room 23 inspired by the Fauvism art form.