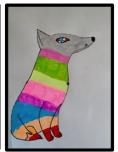

Picture 6 is a hand drawing of a dog, drawn by Emily from Room 23, inspired by the Fauvism art form. Picture 7 is a Pop Art inspired drawing by Cheyenne from room 23, using a black texta and paint sticks of a mouth with rainbow colours.