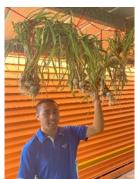

## **PAL NEWS**

Students in room 13 have been out in the garden. Students have been maintaining the strawberry bed and getting rid of weeds that have popped up after the rain. Reece is checking out the strawberry bed. Tywayne and Than are digging up garlic that they planted in Autumn. Alex is admiring the hanging garlic as it dries.