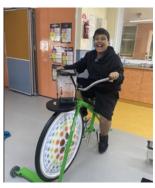

Room 4 enjoyed using the Smoothie Bike and making a nice healthy smoothie. Students used their pedal power to make the blender work. They all had a taste of their healthy creations.