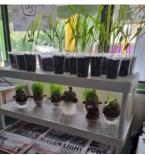

## **UPPER PRIMARY YEARS' NEWS**

Room 9 students have been watching their plants grow bigger and bigger, recording their progress as they grow. Room 6 created a class wreath from poppies to commemorate Remembrance Day. Each student coloured poppies and then cut them out and combined them into a Class wreath. All Upper Primary students attended the puppet show last Friday called "Lets Chat Habitat" and were laughing at the very funny show.