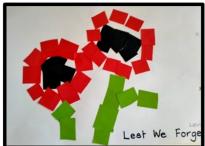

Picture 2 is a collage of a Poppy completed by Amy from Room 1 inspired by the Cubism art form, commemorating Remembrance Day.

Picture 3 is a collage of a Poppy completed by Levi from Room 1 inspired by the Cubism art form, commemorating Remembrance Day.