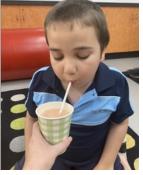

Room 4 enjoyed using the Smoothie Bike and making a nice healthy smoothie. Students used their pedal power to make the blender work. They all had a taste of their healthy creations.