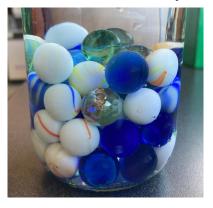

Questions – How many marbles are in the Jar?

| А | n | 72 | XΖ | <b>e</b> 1 | •• |
|---|---|----|----|------------|----|

|         | ~·*      |
|---------|----------|
| Name——— |          |
| Name    | Class——— |
|         |          |