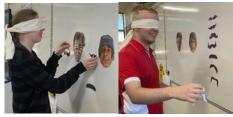

## Mildura Specialist School Maths Competition

Please write your answer, with your name and class number and place the answer in the Maths Competition Box, located in room 8. Winners will be announced at assembly week 6.

Questions – How many marbles are in the Jar?

| А | n | 72 | XΖ | <b>e</b> 1 | •• |
|---|---|----|----|------------|----|

|         | ~·*      |
|---------|----------|
| Name——— |          |
| Name    | Class——— |
|         |          |