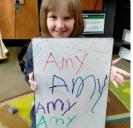

Picture 2 is a collage of a Poppy completed by Amy from Room 1 inspired by the Cubism art form, commemorating Remembrance Day.

Picture 3 is a collage of a Poppy completed by Levi from Room 1 inspired by the Cubism art form, commemorating Remembrance Day.