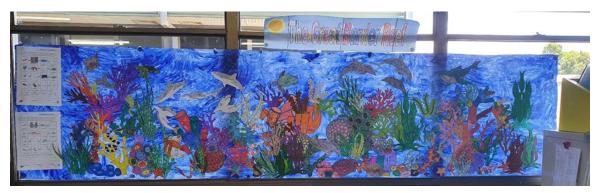

Room 23 has been working on an integrated unit about The Great Barrier Reef. Students have learnt about the plants, animals and food chains on the reef. They have worked together to construct a collage of the reef.

At present, students are learning about threats to the reef and how people can minimise their impact on the environment.