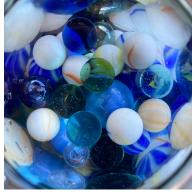

Questions – How many marbles are in the Jar?

| А | n | 72 | XΖ | <b>e</b> 1 | •• |
|---|---|----|----|------------|----|

|         | ~·*      |
|---------|----------|
| Name——— |          |
| Name    | Class——— |
|         |          |