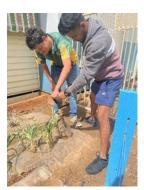

## **PAL NEWS**

Students in room 13 have been out in the garden. Students have been maintaining the strawberry bed and getting rid of weeds that have popped up after the rain. Reece is checking out the strawberry bed. Tywayne and Than are digging up garlic that they planted in Autumn. Alex is admiring the hanging garlic as it dries.