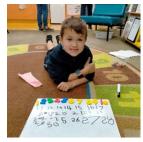

## **ART**

During Art this last fortnight in Rooms 1,2,10, 23 and ILS we have focussed on three Eras of Art. Cubism, Fauvism and Pop Art.

Picture 1 is a collage of a Poppy completed by Bunya from Room 1 inspired by the Cubism art form, commemorating Remembrance Day.