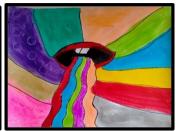

Picture 6 is a hand drawing of a dog, drawn by Emily from Room 23, inspired by the Fauvism art form. Picture 7 is a Pop Art inspired drawing by Cheyenne from room 23, using a black texta and paint sticks of a mouth with rainbow colours.