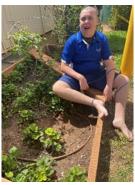

## **PAL NEWS**

Students in room 13 have been out in the garden. Students have been maintaining the strawberry bed and getting rid of weeds that have popped up after the rain. Reece is checking out the strawberry bed. Tywayne and Than are digging up garlic that they planted in Autumn. Alex is admiring the hanging garlic as it dries.