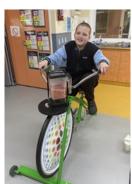

Room 4 enjoyed using the Smoothie Bike and making a nice healthy smoothie. Students used their pedal power to make the blender work. They all had a taste of their healthy creations.