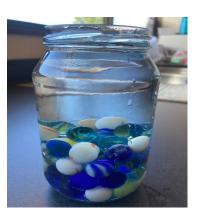

Questions – How many marbles are in the Jar?

| А | n | 72 | XΖ | <b>e</b> 1 | •• |
|---|---|----|----|------------|----|

|         | ~·*      |
|---------|----------|
| Name——— |          |
| Name    | Class——— |
|         |          |