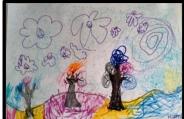

Picture 4 is a step by step drawing of trees, drawn by Tobias from Room 23 inspired by the Fauvism art form.

Picture 5 is a step by step drawing of trees, drawn by Matthew from Room 23 inspired by the Fauvism art form.