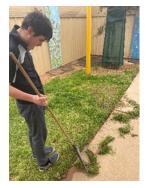

## **PAL NEWS**

Students in room 13 have been out in the garden. Students have been maintaining the strawberry bed and getting rid of weeds that have popped up after the rain. Reece is checking out the strawberry bed. Tywayne and Than are digging up garlic that they planted in Autumn. Alex is admiring the hanging garlic as it dries.