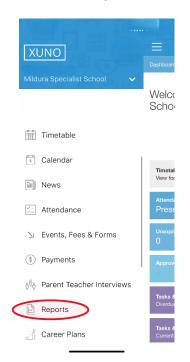

## Mildura Specialist School No.5251

341-357 Deakin Avenue, Mildura VIC 3500 PO Box 63 CP, Mildura VIC 3501 Phone: (03)5021 3311 Fax: (03)5021 3314 Email: mildura.ss@education.vic.gov.au www.mildss.vic.edu.au

## Where to locate your child's reports on Xuno





## **Xuno sign up for Families**

Download the Xuno Family app from the App store or Play Store

Once downloaded open the app, and type Mildura spec into the find my school field.



Click on Mildura Specialist School from the list of schools that appears.



Click either Sign-in with Microsoft to use your @live, @hotmail or @outlook email account, or Sign-in with google to use your @gmail account. This is the email address you provided to the school on enrolment of your child.