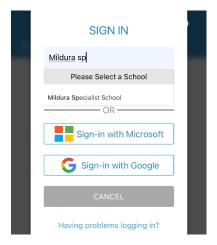

## **Xuno sign up for Families**

Download the Xuno Family app from the App store or Play Store

Once downloaded open the app, and type Mildura spec into the find my school field.

Click on Mildura Specialist School from the list of schools that appears.