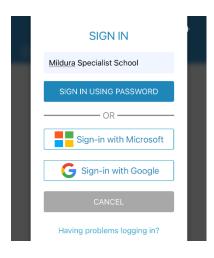

Click either Sign-in with Microsoft to use your @live, @hotmail or @outlook email account, or Sign-in with google to use your @gmail account. This is the email address you provided to the school on enrolment of your child.