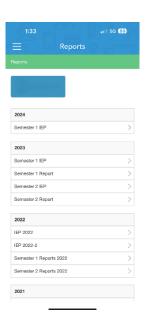

## Mildura Specialist School No.5251

341-357 Deakin Avenue, Mildura VIC 3500 PO Box 63 CP, Mildura VIC 3501 Phone: (03)5021 3311 Fax: (03)5021 3314 Email: mildura.ss@education.vic.gov.au www.mildss.vic.edu.au

## Where to locate your child's reports on Xuno





## **Xuno sign up for Families**

Download the Xuno Family app from the App store or Play Store

Once downloaded open the app, and type Mildura spec into the find my school field.



Click on Mildura Specialist School from the list of schools that appears.



Click either Sign-in with Microsoft to use your @live, @hotmail or @outlook email account, or Sign-in with google to use your @gmail account. This is the email address you provided to the school on enrolment of your child.